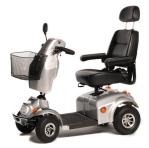

#### KENSINGTON

The Kensington is robust and hardwearing, but remains sleek and elegant. More saloon than sporty, the Class 3 Kensington oozes understated style.