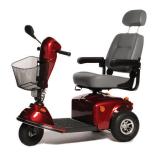

# MAYFAIR

The Mayfair is mid-sized, but appeals to many thanks to its easy driving style on pavements, pathways and passages. It is suitable for both indoor and outdoor use because of its compact turning circle.