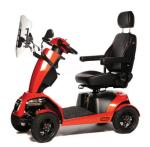

heavyweight in our range - longer, and wider than any other Freerider it is robust, rough and ready to tackle those dirt tracks, uneven ground and muddy puddles are nothing to the Westminster

### **BUILT TO LAST**

Sturdy double wishbone suspension to the front, twin shock absorbers to the rear, high ground clearance and 100Ah batteries make the Westminster strong enough to cope with whatever you expose it to.

#### READY FOR ANY WEATHER

With a water-resistant LCD dashboard, fixed twin mirrors, lights and indicators you can see clearly whatever the weather. Optional rain canopy available.