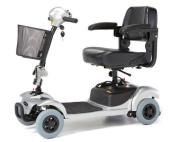

# MINI RANGER

The Mini Ranger dismantles into easy pieces and folds away snugly into the boot of your car. Our most portable model gives you mobility wherever the road takes you

For a FREE home demonstration. Contact your dealer today!