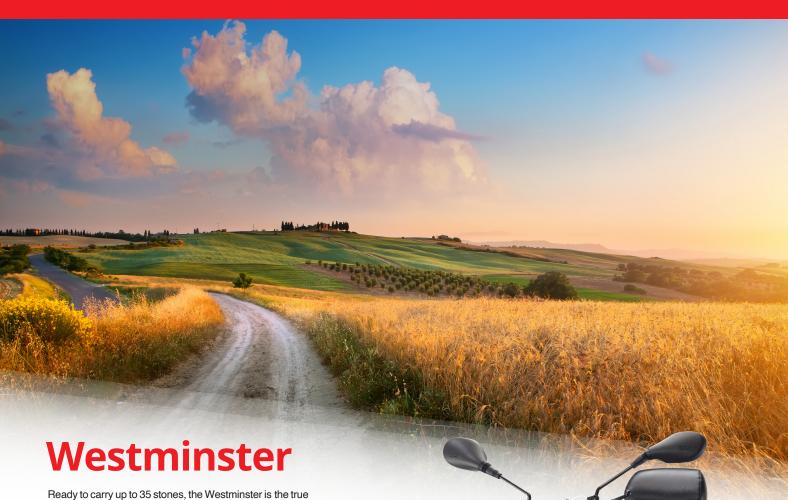

heavyweight in our range - longer, and wider than any other Freerider it is robust, rough and ready to tackle those dirt tracks, uneven ground and muddy puddles are nothing to the Westminster

### **BUILT TO LAST**

Sturdy double wishbone suspension to the front, twin shock absorbers to the rear, high ground clearance and 100Ah batteries make the Westminster strong enough to cope with whatever you expose it to.

#### READY FOR ANY WEATHER

With a water-resistant LCD dashboard, fixed twin mirrors, lights and indicators you can see clearly whatever the weather. Optional rain canopy available.