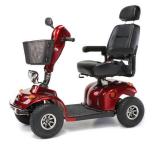

heavyweight in our range - longer, and wider than any other Freerider it is robust, rough and ready to tackle those dirt tracks, uneven ground and muddy puddles are nothing to the Westminster

### **BUILT TO LAST**

Sturdy double wishbone suspension to the front, twin shock absorbers to the rear, high ground clearance and 100Ah batteries make the Westminster strong enough to cope with whatever you expose it to.

#### READY FOR ANY WEATHER

With a water-resistant LCD dashboard, fixed twin mirrors, lights and indicators you can see clearly whatever the weather. Optional rain canopy available.