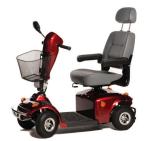

# KNIGHTSBRIDGE

The Knightsbridge is one of our shorter, lighter and nimbler Class 3 scooters, and its freewheeling 3-wheel design makes it ideal for manoeuvring around the shops.