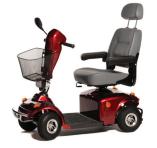

#### KNIGHTSBRIDGE

The Knightsbridge is one of our shorter, lighter and nimbler Class 3 scooters, and its freewheeling 3-wheel design makes it ideal for manoeuvring around the shops.