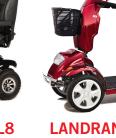

### ANDRANGER XL8

Ready to carry up to 30 stones, the Land Ranger XL8 is a true heavyweight in our range - longer, and wider than any other FreeRider and as robust, rough and ready as the FR1.