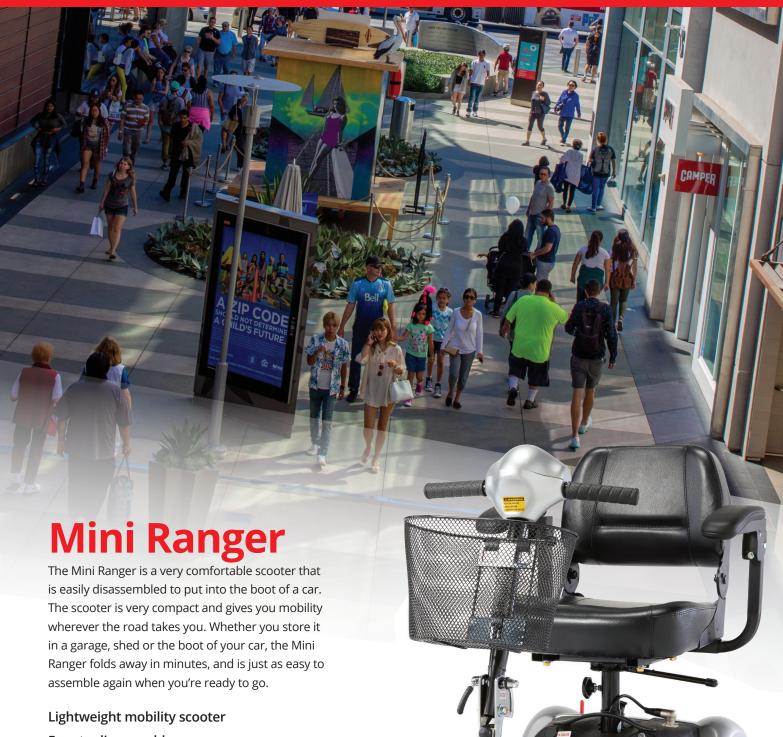

Easy to disassemble Comfortable seat

## **SPECIFICATION**

CLASS LENGTH 39"/99cm WIDTH 20"/51cm WHEEL/TYRES 7.5" Solid 7.5" Solid REAR TURNING RADIUS 45.5"/116cm GROUND CLEARANCE 2.2"/5.5cm

SEAT TOTAL WEIGHT SPEED BATTERY OPTIONS CAPACITY MAX GRADIENT SUSPENSION COLOURS

Foldable Compact 110lbs/50kgs 4mph/6.4km/h 12Ah 18st/114kgs 10.5%/6" No Red/Silver

COLOURS Red Silver

Our policy is one of continual improvement. We reserve the right to change specification without notice.