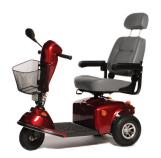

#### KENSINGTON

The Kensington is robust and hardwearing, but remains sleek and elegant. More saloon than sporty, the Class 3 Kensington oozes understated style.